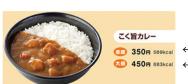

# Curry

**MEDIUM** LARGE

Curry with Cheese and Beef

Curry topped

MEDIUM(Upper)

LARGE(Lower)

Curry with Beef

Curry with Soft-Boiled egg and Beef