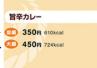

# Curry

**MEDIUM** LARGE

Curry with Cheese and Beef

Curry topped

MEDIUM(Upper)

LARGE(Lower)

Curry with Beef

Curry with Soft-Boiled egg and Beef