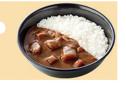

# Curry

**MEDIUM** LARGE

Curry with Cheese and Beef

Curry topped

MEDIUM(Upper)

LARGE(Lower)

Curry with Beef

Curry with Soft-Boiled egg and Beef