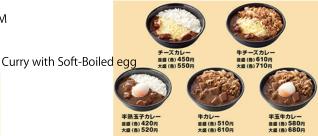

# Curry

**MEDIUM** LARGE

Curry with Cheese and Beef

Curry topped

MEDIUM(Upper)

LARGE(Lower)

Curry with Beef

Curry with Soft-Boiled egg and Beef